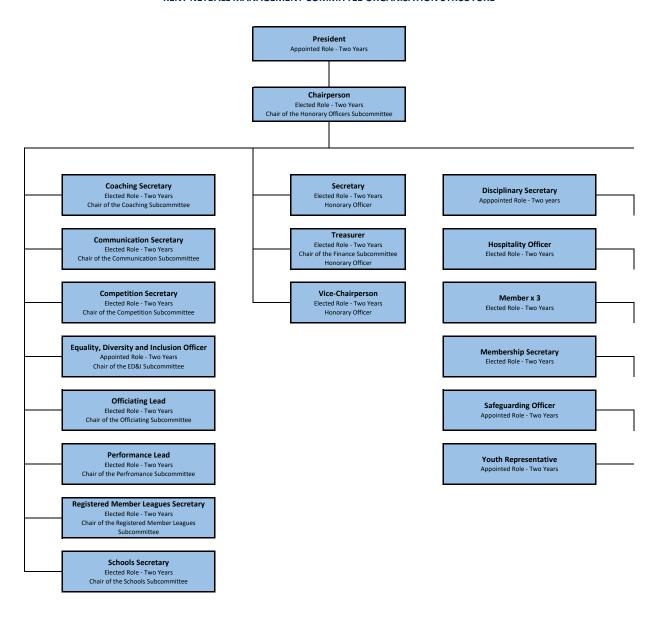

## KENT NETBALL MANAGEMENT COMMITTEE ORGANISATION STRCUTURE



## KENT NETBALL SUBCOMMITTEES

| COACHING                                | COMMUNICATION                                                                                            | COMPETITION                                                                          | ED&I                                                  | FINANCE                                                                      |
|-----------------------------------------|----------------------------------------------------------------------------------------------------------|--------------------------------------------------------------------------------------|-------------------------------------------------------|------------------------------------------------------------------------------|
| Coaching Secretary<